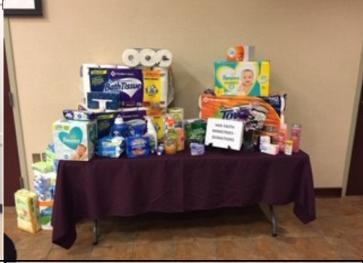

Debra Reid, TDWM President and These are half the donations that were Debra Goodnight, Western Area Co-donated by participants. Some conordinator present a check for \$1005 gregations, including Kingsway, gave for HER Faith Ministries to Rev. a monetary donation for HER Faith Elaine Sanford at the Spiritual Jour- Ministries—an organization that proney. They are pictured in front of a vides support and services to homeportion of the paper products donated less and needy women and children. by the participants.