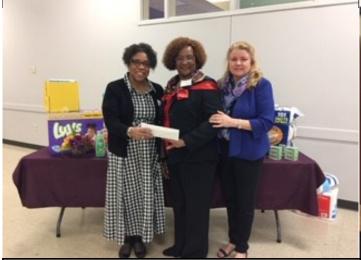

Debra Reid, TDWM President and These are half the donations that were Debra Goodnight, Western Area Co-donated by participants. Some conordinator present a check for \$1005 gregations, including Kingsway, gave for HER Faith Ministries to Rev. a monetary donation for HER Faith Elaine Sanford at the Spiritual Jour- Ministries—an organization that proney. They are pictured in front of a vides support and services to homeportion of the paper products donated less and needy women and children. by the participants.