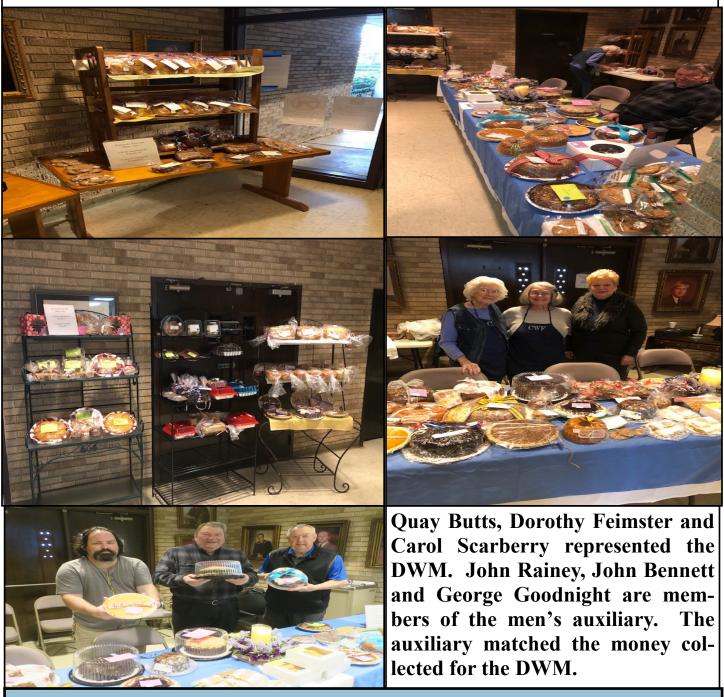

#### SUPER TUESDAY BAKE SALE

Central Christian Church was a polling place for the Super Tuesday election on March 3. A very successful bake sale was held and the proceeds of \$1225.50 will go to DWM to support their charitable programs. Many great bakers contributed their goods.

Debra Reid, TDWM President and These are half the donations that were Debra Goodnight, Western Area Co-donated by participants. Some conordinator present a check for \$1005 gregations, including Kingsway, gave for HER Faith Ministries to Rev. a monetary donation for HER Faith Elaine Sanford at the Spiritual Jour- Ministries—an organization that proney. They are pictured in front of a vides support and services to homeportion of the paper products donated less and needy women and children. by the participants.