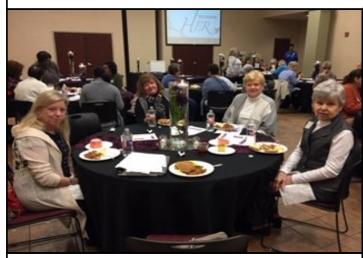

#### TDWM SPIRITUAL JOURNEY

This year's Spiritual Journey was held at New Direction Christian Church. Debra Goodnight led the day and Rev. Lauren Victoria Russell from New Direction was the Resource Leader. She was very inspiring.

Artman, Linda Johnson and Carol from The Boulevard. Scarberry at lunch with Rev. Rachel Oue catered a wonderful meal. Woodall.

Central Christian members Mary Our friends at Kingsway with ladies A&R Bar-b-

Debra Reid, TDWM President and These are half the donations that were Debra Goodnight, Western Area Co-donated by participants. Some conordinator present a check for \$1005 gregations, including Kingsway, gave for HER Faith Ministries to Rev. a monetary donation for HER Faith Elaine Sanford at the Spiritual Jour- Ministries—an organization that proney. They are pictured in front of a vides support and services to homeportion of the paper products donated less and needy women and children. by the participants.